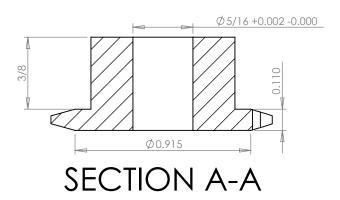

## PLASTOCK ®

**Manufactured by Putnam Precision Molding** 

www.plastock.biz © 2010 Putnam Precision Molding Part Number:

25B13

## **Part Description:**

For #25 - 1/4" Pitch Roller Chain in Glass Filled Nylatron GS-51

Dimensions are in inches Tolerances:
Unless Explicitly Stated
Assume ± 0.015

PROPRIETARY AND CONFIDENTIAL:

THE INFORMATION CONTAINED IN THIS DRAWING IS THE SOLE PROPERTY OF PUTNAM PRECISION MOLDING. ANY REPRODUCTION IN PART OR AS A WHOLE WITHOUT THE WRITTEN PERMISSION OF PUTNAM PRECISION MOLDING IS PROHIBITED. INFORMATION IN THIS DRAWING IS PROVIDED FOR REFERENCE ONLY.