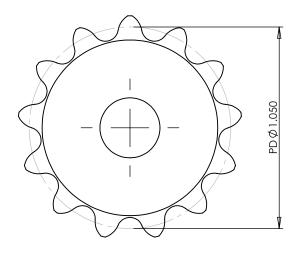

## PLASTOCK ®

**Manufactured by Putnam Precision Molding** 

www.plastock.biz © 2010 Putnam Precision Molding Part Number:

25B13

## **Part Description:**

For #25 - 1/4" Pitch Roller Chain in Glass Filled Nylatron GS-51

Dimensions are in inches Tolerances:
Unless Explicitly Stated
Assume ± 0.015

PROPRIETARY AND CONFIDENTIAL:

THE INFORMATION CONTAINED IN THIS DRAWING IS THE SOLE PROPERTY OF PUTNAM PRECISION MOLDING. ANY REPRODUCTION IN PART OR AS A WHOLE WITHOUT THE WRITTEN PERMISSION OF PUTNAM PRECISION MOLDING IS PROHIBITED. INFORMATION IN THIS DRAWING IS PROVIDED FOR REFERENCE ONLY.