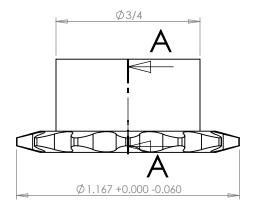

## PLASTOCK ®

**Manufactured by Putnam Precision Molding** 

www.plastock.biz © 2010 Putnam Precision Molding Part Number:

25B13

## **Part Description:**

For #25 - 1/4" Pitch Roller Chain in Glass Filled Nylatron GS-51

Dimensions are in inches Tolerances:
Unless Explicitly Stated
Assume ± 0.015

PROPRIETARY AND CONFIDENTIAL:

THE INFORMATION CONTAINED IN THIS DRAWING IS THE SOLE PROPERTY OF PUTNAM PRECISION MOLDING. ANY REPRODUCTION IN PART OR AS A WHOLE WITHOUT THE WRITTEN PERMISSION OF PUTNAM PRECISION MOLDING IS PROHIBITED. INFORMATION IN THIS DRAWING IS PROVIDED FOR REFERENCE ONLY.