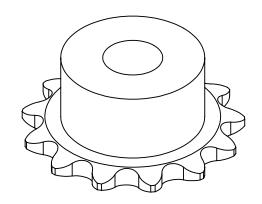

## PLASTOCK ®

**Manufactured by Putnam Precision Molding** 

www.plastock.biz © 2010 Putnam Precision Molding Part Number:

25B13

## **Part Description:**

For #25 - 1/4" Pitch Roller Chain in Glass Filled Nylatron GS-51

Dimensions are in inches Tolerances:
Unless Explicitly Stated
Assume ± 0.015

PROPRIETARY AND CONFIDENTIAL:

THE INFORMATION CONTAINED IN THIS DRAWING IS THE SOLE PROPERTY OF PUTNAM PRECISION MOLDING. ANY REPRODUCTION IN PART OR AS A WHOLE WITHOUT THE WRITTEN PERMISSION OF PUTNAM PRECISION MOLDING IS PROHIBITED. INFORMATION IN THIS DRAWING IS PROVIDED FOR REFERENCE ONLY.